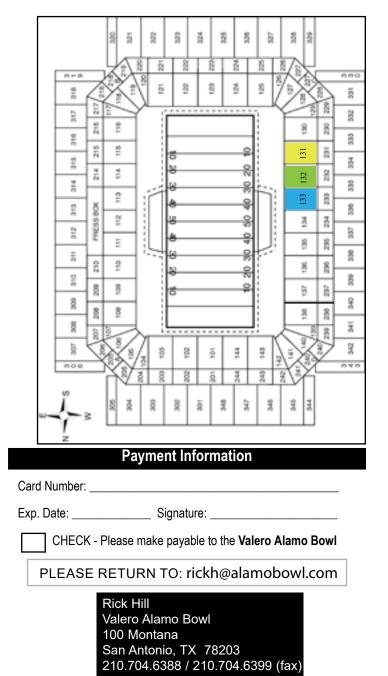

| Option A - LOWI<br>1 Game Ticket & 1                                                                            | \$350                                          |       |  |
|-----------------------------------------------------------------------------------------------------------------|------------------------------------------------|-------|--|
|                                                                                                                 | ER LEVEL - SECTION 132<br>Pregame Party Ticket | \$240 |  |
| Option C - LOW<br>1 Game Ticket & 1                                                                             | \$215                                          |       |  |
| Option D - ALAMODOME PARKING \$40   Game day parking for the Notre Dame Game   Limit one pass per four tickets. |                                                |       |  |
| TICKET ORDER                                                                                                    |                                                |       |  |
| Qty.                                                                                                            | _ Option A @ \$350 = Total \$                  |       |  |
| Qty.                                                                                                            | _ Option B @ \$240 = Total \$                  |       |  |
| Qty.                                                                                                            | _ Option C @ \$215 = Total \$                  |       |  |
| Qty.                                                                                                            | _ Option D @ \$40 = Total \$                   |       |  |
|                                                                                                                 | TOTAL AMOUNT DUE \$                            |       |  |
|                                                                                                                 | TOTAL AMOUNT DUE \$                            |       |  |