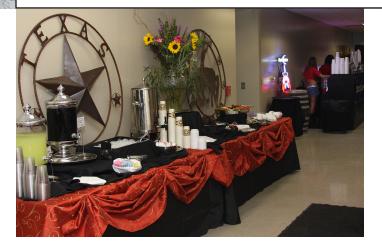

## PREGAME PARTY VIP GROUP

## \$225 AVERAGE COST PER PERSON

The Valero Alamo Bowl Pregame Party at Sunset Station is the place to be before kickoff. Treat your guests to a three hour party with all-you-can-care-to-eat buffets and open bars before the big game. The standard package includes 20 pregame tickets in a semi-private room, 20 club level tickets and 4 parking passes for \$4,500. Packages can be adjusted based on the benefits desired as supplies last.