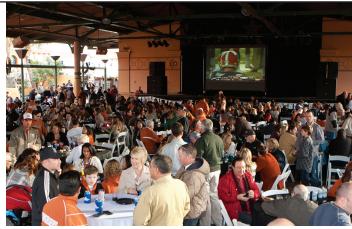

## PREGAME PARTY VIP GROUP

## \$225 AVERAGE COST PER PERSON

The Valero Alamo Bowl Pregame Party at Sunset Station is the place to be before kickoff. Treat your guests to a three hour party with all-you-can-care-to-eat buffets and open bars before the big game. The standard package includes 20 pregame tickets in a semi-private room, 20 club level tickets and 4 parking passes for \$4,500. Packages can be adjusted based on the benefits desired as supplies last.