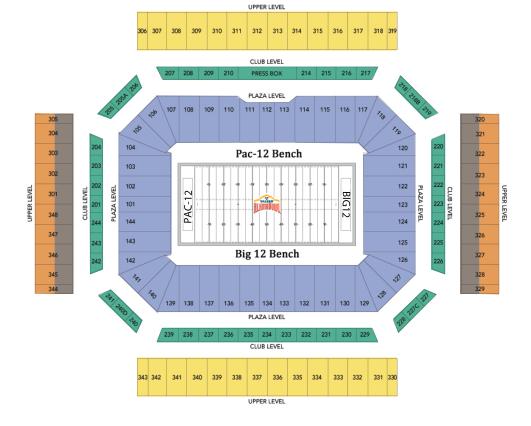

## SUITE PACKAGES

- Alamodome suites can accommodate between 15-25 people
- Suites start at \$6,000 with discounts available for multiyear agreements (prices based on size, location and date of commitment)

## SUITE AMENITIES

- Preferred Alamodome Parking
- Game Programs
- Personalized Commemorative Football
- Recognition of your company on video walls during game if reserved by December 8
- Optional food and beverage service