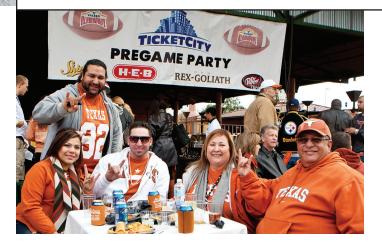

## PREGAME PARTY VIP GROUP

## \$225 AVERAGE COST PER PERSON

The Valero Alamo Bowl Pregame Party at Sunset Station is the place to be before kickoff. Treat your guests to a three hour party with all-you-can-care-to-eat buffets and open bars before the big game. The standard package includes 20 pregame tickets in a semi-private room, 20 club level tickets and 4 parking passes for \$4,500. Packages can be adjusted based on the benefits desired as supplies last.