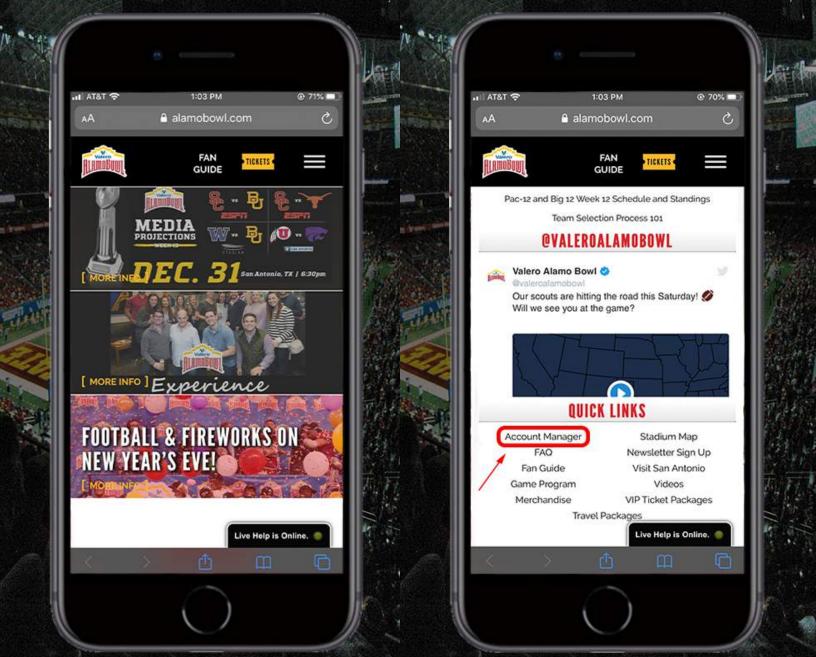

#### 1. <u>FROM YOUR SMARTPHONE</u> YOU MUST VISIT ALAMOBOWL.COM TO BEGIN THE PROCESS

#### 2. SCROLL TO BOTTOM UNDER "QUICK LINKS" AND TAP ACCOUNT MANAGER