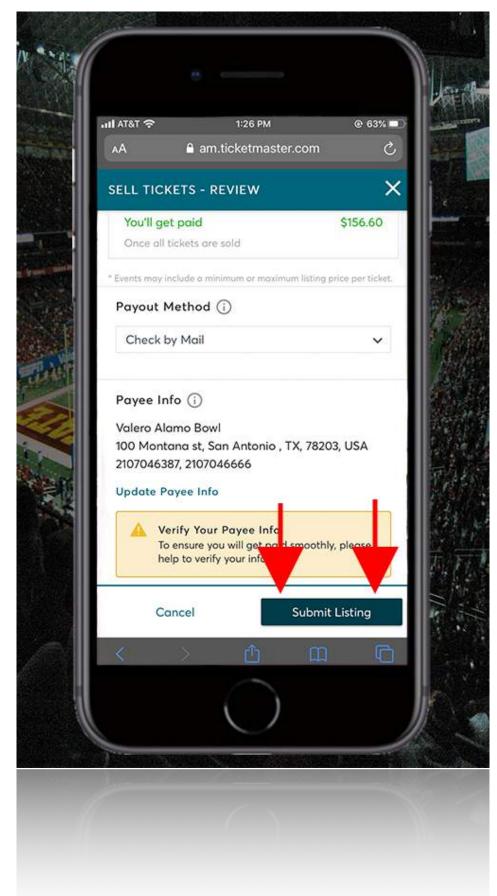

# 6. CHOOSE A PAYOUT METHOD AND ADD PAYEE INFO.

### 7. ENTER PAYEE INFO ACCORDINGLY.

| I AT&T 🗢 1:24 PM<br>AA 🔒 am.ticketmaste      | er.com ر                      | AA          | 1:24 PN    |               |
|----------------------------------------------|-------------------------------|-------------|------------|---------------|
| SELL TICKETS - REVIEW                        | ×                             | Add P       | ayee Info  |               |
| Sec 101, Row 32, Seat 1                      | T                             | First Name  |            | ast Name *    |
| Tickets listed for<br>Service fees           | \$174.00 x 1<br>-\$17.40 x 1  | Street Addr | ess *      |               |
| Payout per ticket                            | \$156.60 x 1                  |             |            |               |
| You'll get paid<br>Once all tickets are sold | \$156.60                      | Street Addr | ess z      |               |
| Events may include a minimum or maxim        | num listing price per ticket. | Country *   |            | tate *        |
| Payout Method 🛈                              |                               |             | ~          | ~             |
| Check by Mail                                |                               | Postal Code | e- C       | ity *         |
| Pay e Info                                   |                               | Mobile Nun  | nber • H   | lome Number * |
| Add Payee In                                 | hfo                           | <b>利</b> 尼林 |            |               |
| Cancel                                       | Submit Listing                |             |            | Cancel Sove   |
| < > 位                                        | m 6                           | <           | > <u>đ</u> | ш G           |