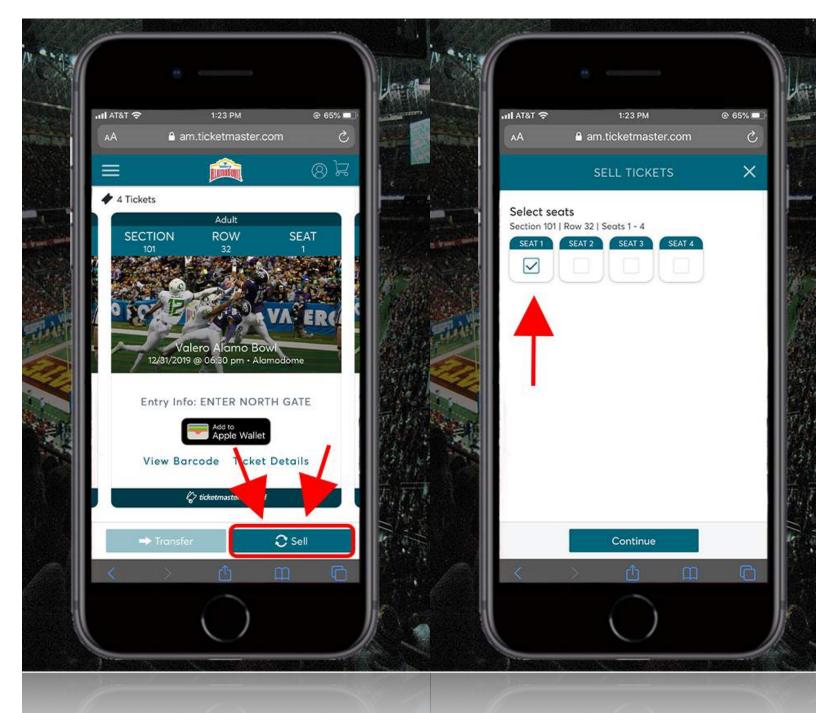

### **3. ONCE LOGGED IN, CHOOSE YOUR EVENT AND TAP SELL.**

### 4. SELECT SEAT(S) YOU WOULD LIKE TO SELL.