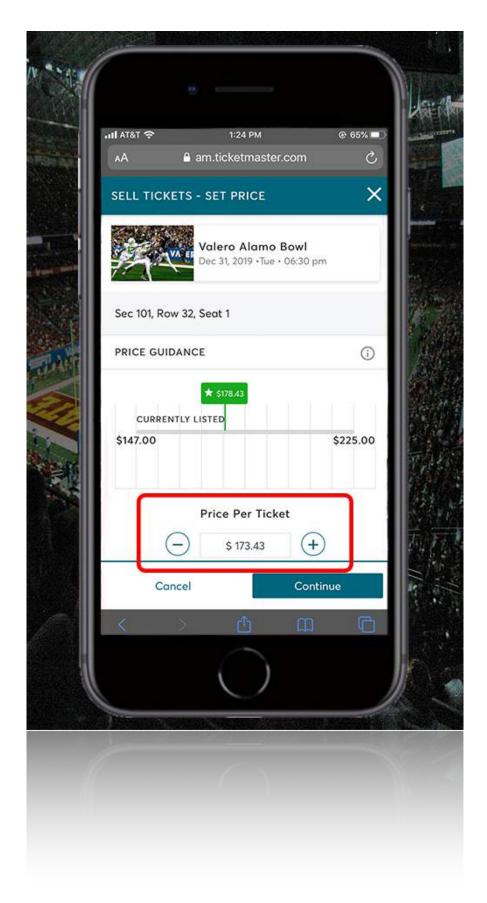

### **SELLING YOUR TICKETS**

#### 1. <u>FROM YOUR SMARTPHONE</u> YOU MUST VISIT ALAMOBOWL.COM TO BEGIN THE PROCESS

#### 2. SCROLL TO BOTTOM UNDER "QUICK LINKS" AND TAP ACCOUNT MANAGER



### **3. ONCE LOGGED IN, CHOOSE YOUR EVENT AND TAP SELL.**

### 4. SELECT SEAT(S) YOU WOULD LIKE TO SELL.



#### **5. ENTER YOUR ASKING PRICE.**



# 6. CHOOSE A PAYOUT METHOD AND ADD PAYEE INFO.

### 7. ENTER PAYEE INFO ACCORDINGLY.

| I AT&T 🗢 1:24 PM<br>AA 🔒 am.ticketmaste      | er.com ر                      | AA          | 1:24 PN    |               |
|----------------------------------------------|-------------------------------|-------------|------------|---------------|
| SELL TICKETS - REVIEW                        | ×                             | Add P       | ayee Info  |               |
| Sec 101, Row 32, Seat 1                      | T                             | First Name  |            | ast Name *    |
| Tickets listed for<br>Service fees           | \$174.00 x 1<br>-\$17.40 x 1  | Street Addr | ess *      |               |
| Payout per ticket                            | \$156.60 x 1                  |